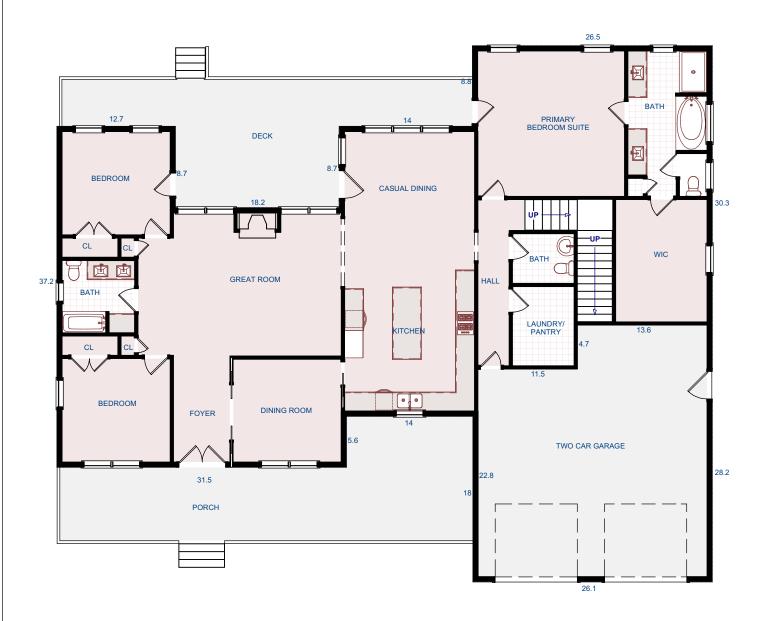

## Total Square footage

| <b>Description</b> | Sq.ft.  |  |  |  |
|--------------------|---------|--|--|--|
| Main Floor         | 2602.28 |  |  |  |
| Second Floor       | 1677.06 |  |  |  |
| Garage             | 484.66  |  |  |  |
| Porch              | 76      |  |  |  |
| Screened Porch     | 188     |  |  |  |
| Attic Storage      | 218.9   |  |  |  |

## **Detailed Square footage Calculations**

| Main Floor |      | Second Floor |           |       | Garage   |       |           | Porch  |           |       |          |
|------------|------|--------------|-----------|-------|----------|-------|-----------|--------|-----------|-------|----------|
| Dimension  |      | Subtotal     | Dimension |       | Subtotal | Dime  | Dimension |        | Dimension |       | Subtotal |
| 8          | 13.7 | 109.6        | 1.3       | 13.1  | 17.03    | 24.4  | 21        | 512.4  | 4.5       | 12    | 54       |
| 8          | 17.9 | 143.2        | 2         | 18.3  | 36.6     | -7.3  | 3.8       | -27.74 | 2         | 11    | 22       |
| 13.2       | 57   | 752.4        | 17.3      | 29.3  | 506.89   | 0     | 0         | 0      | 0         | 0     | 0        |
| 5.2        | 55.7 | 289.64       | 17.6      | 50.4  | 887.04   | 0     | 0         | 0      | 0         | 0     | 0        |
| 11         | 53.7 | 590.7        | 17.1      | 19.5  | 333.45   | 0     | 0         | 0      | 0         | 0     | 0        |
| 21         | 33   | 693          | 1.5       | 16.5  | 24.75    | 0     | 0         | 0      | 0         | 0     | 0        |
| 7.3        | 3.8  | 27.74        | -11       | 11.7  | -128.7   | 0     | 0         | 0      | 0         | 0     | 0        |
| -2         | 2    | -4           | 0         | 0     | 0        | 0     | 0         | 0      | 0         | 0     | 0        |
| Total sq   | ft   | 2602.28      | Total     | sq ft | 1677.06  | Total | sq ft     | 484.66 | Total     | sq ft | 76       |

Property Address: 189 Wagner St, Troutman, NC

Prepared for: Harsha Bauer

Main Floor 2602.3 sq.ft (See detailed calculation on cover page)

The information and floor plan is an approximation of existing home or an architectural plans and is provided with the permission of the seller or seller's agent. All dimensions are approximate and not to exact scale. This measurements are completed in accordance with NC Real Estate Commission Guidelines. Copyright © 2012-2024, Harsha Bauer. https://pictureahome.com. Picture A Home® is a Registered Trademark.